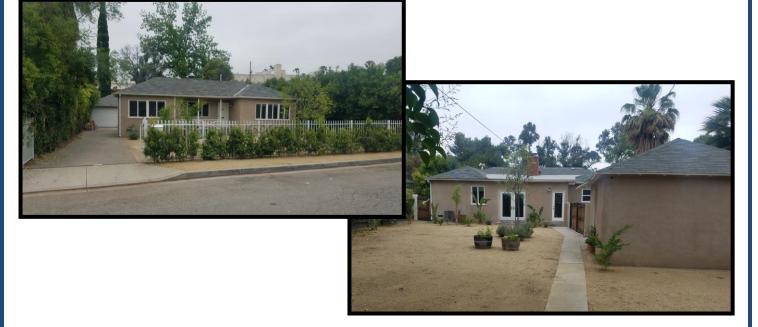

## Sherman Oaks "House" for Lease 13950 VALLEYHEART DRIVE

13950 Valleyheart Drive, Sherman Oaks, Ca 91423 LOCATION:

(Just east of Hazeltine Avenue)

Large two (2) bedroom & one (1) bathroom house SIZE:

(1,200 +/- square feet)

**RENTAL RATE:** \$3,450.00 per month

**OCCUPANCY: Immediate** 

**PARKING:** Two (2) covered parking in garage with additional

driveway space along with good street parking

**COMMENTS:** \* Located close to freeway

\* Large secured private backyard

\* Washer/dryer hookups, fridge and stove included

\* Separate living room, dining room, den w/fireplace and storage areas

\* Quiet neighborhood with private secured gate

\* Central HVAC

\* Exterior completely redone!!